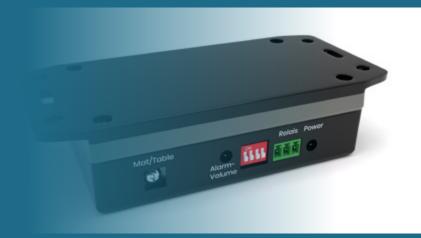

### Relay output

The MultiGround monitor has a relay output that is switched on in the event of an alarm.

This switchover can be wired either as a normally open or normally closed contact.

- LED ring to indicate the status of the earthing (green = ok, blue = park position, red = error + acoustic alarm)
- DK 10 push-button connections
- Dimensions: 145 mm x 65 x 35 mm (L x W x H)
- Operating voltage: 230 V AC / 24 V DC