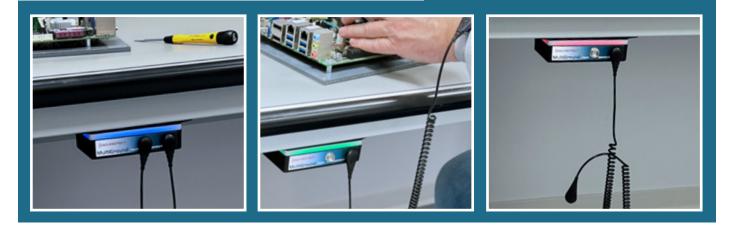

#### All-in-one: ESD person earthing and permanent earthing monitoring of the person and the work surface

The new MultiGround Monitor from ESD-PROTECT combines two essential functions in one device: it not only enables person earthing via the wrist strap, but also continuously and reliably monitors the permanent earthing of the person and the work surface by means of precise control measurements.

Efficient, safe and compact - for maximum protection in your ESD environment.

Designed, developed and produced by ESD-PROTECT | MADE in GERMANY

E.

- Quick and accurate measurement of the correct earthing of the work surface and wrist strap
- All-in-one no separate person earthing required
- Visual and audible alarm (adjustable)
- Triple LED bar status indicator
- · Relay output for connecting external devices