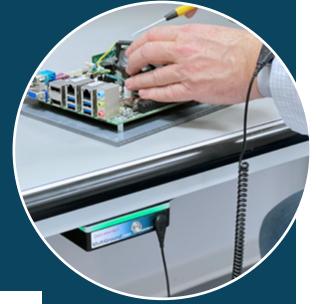

#### All-in-one: ESD person earthing and permanent earthing monitoring of the person and the work surface

The new MultiGround Monitor from ESD-PROTECT combines two essential functions in one device: it not only enables person earthing via the wrist strap, but also continuously and reliably monitors the permanent earthing of the person and the work surface by means of precise control measurements.

Efficient, safe and compact - for maximum protection in your ESD environment.

Designed, developed and produced by ESD-PROTECT | MADE in GERMANY

E.

- Quick and accurate measurement of the correct earthing of the work surface and wrist strap
- All-in-one no separate person earthing required
- Visual and audible alarm (adjustable)
- Triple LED bar status indicator
- · Relay output for connecting external devices

### Relay output

The MultiGround monitor has a relay output that is switched on in the event of an alarm.

This switchover can be wired either as a normally open or normally closed contact.

- LED ring to indicate the status of the earthing (green = ok, blue = park position, red = error + acoustic alarm)
- DK 10 push-button connections
- Dimensions: 145 mm x 65 x 35 mm (L x W x H)
- Operating voltage: 230 V AC / 24 V DC