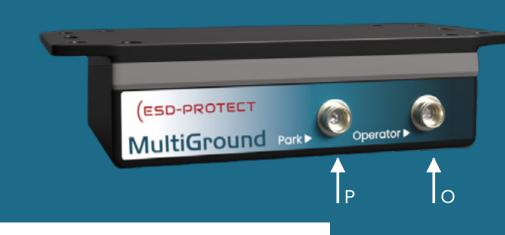

### Triple status LED

The respective operating status is indicated by an LED strip in green, blue, red or by flashing in combination with an acoustic alarm.

| LED                   | Status                                                               |
|-----------------------|----------------------------------------------------------------------|
| Blue                  | Park position, wrist strap (HGB) to "P" and "O".                     |
| Green                 | Earthing of wrist strap and/or work surface is ok.                   |
| Red flashing          | Earthing of the wrist strap is faulty.                               |
| Flashing red          | Earthing of the ESD work surface is faulty.                          |
| Flashing blue and red | Earthing of the ESD work surface is faulty and HGB in park position. |